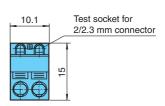

## **Function**

The KC modules can be converted to have screwless cage spring terminals KC-FKCT-\*\*. It has integrated test points for connection of HART communicators.

| Technical data            |                                                  |
|---------------------------|--------------------------------------------------|
| Mechanical specifications |                                                  |
| Dimensions                | 10.1 x 15 x 25.6 mm (0.4 x 0.5 x 1 in)           |
| Construction type         | Cage clamp terminals with integrated test points |