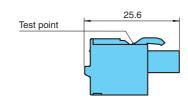

## **Function**

The KC modules can be converted to have screwless cage spring terminals KC-FKCT-\*\*. It has integrated test points for connection of HART communicators.

| Technical data            |                                                  |
|---------------------------|--------------------------------------------------|
| Mechanical specifications |                                                  |
| Dimensions                | 10.1 x 15 x 25.6 mm (0.4 x 0.5 x 1 in)           |
| Construction type         | Cage clamp terminals with integrated test points |